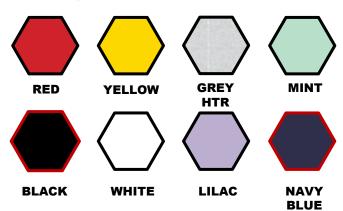

**Bio Washed | Color Fastness Guaranteed** 

| DETAILS        | READY STOCK             | CUT AND STITCH           |
|----------------|-------------------------|--------------------------|
| Min Order Qty  | 100 Pcs                 | 200 Pcs                  |
|                | Mix up all styles,all   | per color and per        |
|                | colors & all sizes      | style (XS-2xl avg        |
|                |                         | ratio)                   |
| Accessories    | Tear away label @ neck  | Cotton size Label @ neck |
| Order dispatch | 3-4 working days        | 11-12 working days       |
| Packing        | Single pc in a Poly Bag |                          |

Available Sizes: XS - 32" S-34" M - 36" L - 38" XL- 40" 2XL - 42"

## **Ready Stock Available Colors**







Soft Hand Feel



Lightweight