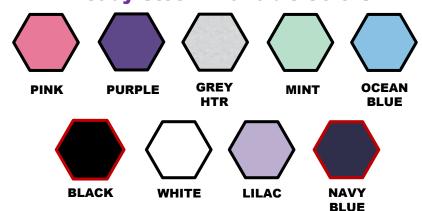

**Bio Washed | Color Fastness Guaranteed** 

| DETAILS        | READY STOCK             | CUT AND STITCH           |
|----------------|-------------------------|--------------------------|
| Min Order Qty  | 100 Pcs                 | 200 Pcs                  |
|                | Mix up all styles,all   | per color and per        |
|                | colors & all sizes      | style (XS-2xl avg ratio) |
|                |                         | ratio)                   |
| Accessories    | Tear away label @ neck  | Cotton size Label @ neck |
| Order dispatch | 3-4 working days        | 11-12 working days       |
| Packing        | Single pc in a Poly Bag |                          |

Available Sizes: XS - 33" S-35" M - 37" L - 39" XL- 41" 2XL - 43"

## **Ready Stock Available Colors**