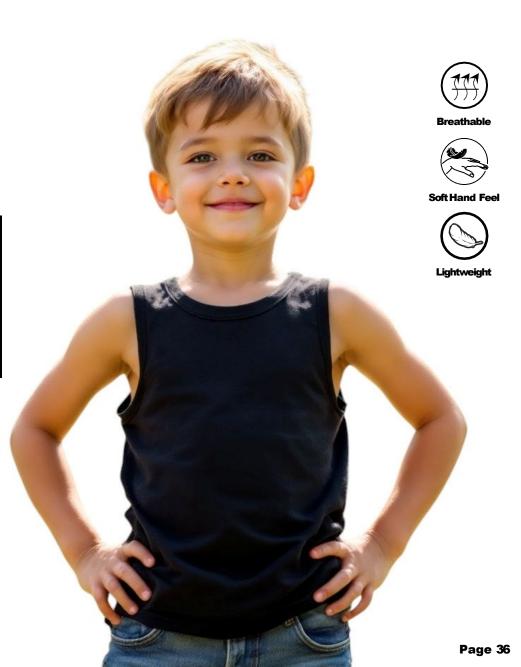

## **KID'S TANK TOP**

## **FEATURES**

100% Ring Spun Super Combed Cotton | Single Jersey Knit
Only Heather Colors are 88% Cotton 12% Polyester | 160 GSM
Bio Washed / Color Fastness Guaranteed

| DETAILS        | READY STOCK                                           | CUT AND STITCH                                                                           |  |
|----------------|-------------------------------------------------------|------------------------------------------------------------------------------------------|--|
| Min Order Qty  | 100pcs<br>Mix up all styles,all<br>colors & all sizes | 200pcs<br>per color and per<br>style (3Yr-14Yr<br>avg ratio)<br>Cotton size Label @ neck |  |
| Accessories    | Tear away label @ neck                                |                                                                                          |  |
| Order dispatch | 3-4 working days                                      | 11-12 working days                                                                       |  |
| Packing        | a Poly Bag                                            |                                                                                          |  |