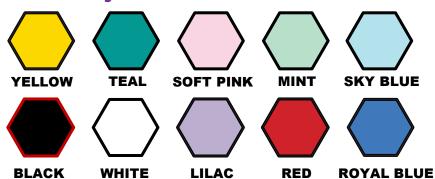

---------|--------------------------|--|
| Min Order Qty  | 100pcs 200pcs Mix up all styles,all per color and p colors & all sizes style (7Yr-14Y avg ratio) |                          |  |
| Accessories    | Tear away label @ neck                                                                           | Cotton size Label @ neck |  |
| Order dispatch | 3-4 working days                                                                                 | 11-12 working days       |  |
| Packing        | Single pc in a Poly Bag                                                                          |                          |  |

**Available Sizes:** 

| 7-8Y | 9-10Y | 11-12Y | 13-14Y |
|------|-------|--------|--------|
| 25"  | 30"   | 32"    | 34"    |

## **Ready Stock Available Colors**







Breathable



Soft Hand Feel



Lightweight