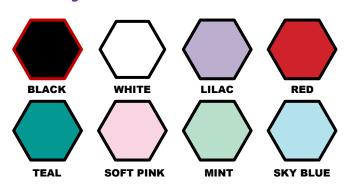

|
|----------------|-------------------------------------------------------|------------------------------------------------------------|
| Min Order Qty  | 100pcs<br>Mix up all styles,all<br>colors & all sizes | 200pcs<br>per color and per<br>style (0M-12M avg<br>ratio) |
| Accessories    | Tear away label @ neck                                | Cotton size Label @ neck                                   |
| Order dispatch | 3-4 working days                                      | 11-12 working days                                         |
| Packing        | Single pc in a Poly Bag                               |                                                            |

Available Sizes: 0-5 Months 6-12 Months

## **Ready Stock Available Colors**







Breathable



Soft Hand Feel



Lightweight