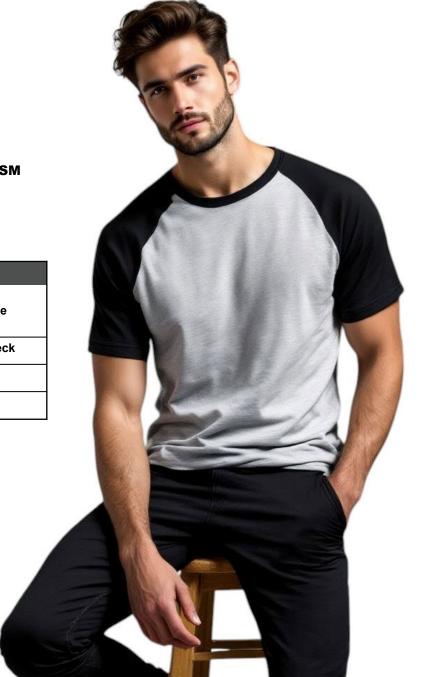

## **RAGLAN SLEEVE T-SHIRT**

## **FEATURES**

100% Ring Spun Super Combed Cotton | Single Jersey Knit | 160 GSM
Only Heather Colors are 88% Cotton 12% Polyester
Bio Washed | Color Fastness Guaranteed

| DETAILS        | READY STOCK                                            | CUT AND STITCH                                          |
|----------------|--------------------------------------------------------|---------------------------------------------------------|
| Min Order Qty  | 100 Pcs<br>Mix up all styles,all<br>colors & all sizes | 200 Pcs<br>per color and per style<br>(S-2xl avg ratio) |
| Accessories    | Tear away label @ neck                                 | Cotton size Label @ neck                                |
| Order dispatch | 3-4 working days                                       | 11-12 working days                                      |
| Packing        | Single pc in a Poly Bag                                |                                                         |