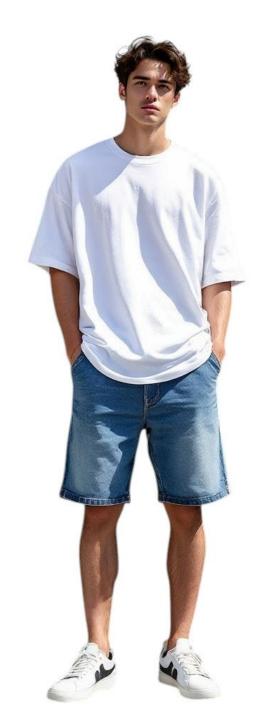

## OVERSIZED TEE

### **FEATURES**

100% Ring Spun Super Combed Cotton

Double Jersey Knit – 240 GSM

Available Sizes : S - 42" M - 44" L - 46" XL- 48" 2XL - 50"