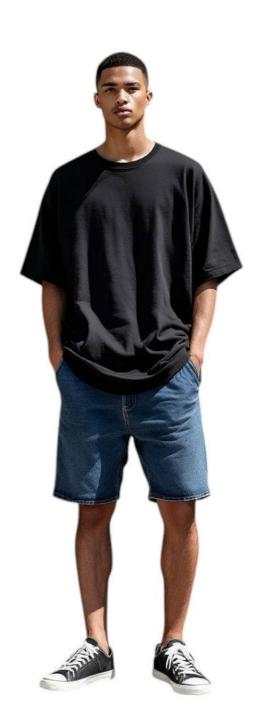

## Gopani Exim<sup>®</sup> **HEAVY DUTY**

## **OVERSIZED TEE**

## **FEATURES**

100% Ring Spun Combed Cotton - Single Jersey Knit - 220 GSM Loose fit - Versatile style - Reinforced Shoulder Seams

**Durable Double Needle Stitches** 

| DETAILS        | READY STOCK                                           | CUT AND STITCH                                            |
|----------------|-------------------------------------------------------|-----------------------------------------------------------|
| Min Order Qty  | 100pcs<br>Mix up all styles,all<br>colors & all sizes | 200pcs<br>per color and per<br>style (S-2xl avg<br>ratio) |
| Accessories    | Tear away label @ neck                                | Cotton size Label @ neck                                  |
| Order dispatch | 3-4 working days                                      | 11-12 working days                                        |
| Packing        | Single pc in a Poly Bag                               |                                                           |