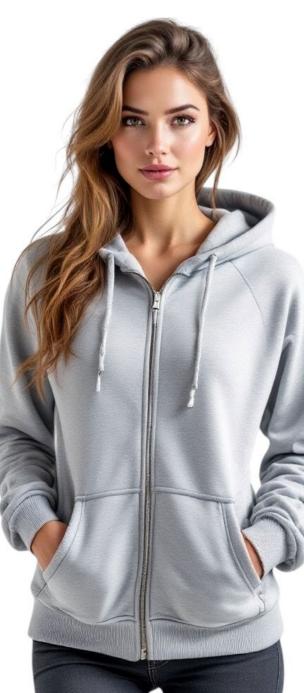

# Gopani Exim<sup>®</sup> SNOWSOFT

### UNISEX ZIPPER HOODIE FEATURES

100% Ring Spun Super Combed Cotton Loop Knit Fleece - Brushed Inside | 280 - 300 GSM Only Heather Colors are 88% Cotton