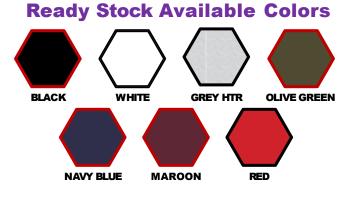

## **Bio Washed / Color Fastness Guaranteed**

| DETAILS        | READY STOCK                                            | CUT AND STITCH                                             |
|----------------|--------------------------------------------------------|------------------------------------------------------------|
| Min Order Qty  | 100 Pcs<br>Mix up all styles,all<br>colors & all sizes | 200 Pcs<br>per color and per<br>style (S-2xl avg<br>ratio) |
| Accessories    | Tear away label @ neck                                 | Cotton size Label @ neck                                   |
| Order dispatch | 3-4 working days                                       | 11-12 working days                                         |
| Packing        | Single pc in a Poly Bag                                |                                                            |